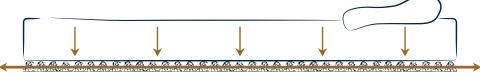

#### A TYPICAL MATTRESS TRAPS WARM, MOIST AIR.

BEDVENT™ FACILITATES AIR CIRCULATION, REDUCING CONDENSATION, MOLD + MILDEW.

According to the National Sleep Council, "higher humidity levels in your boat or RV can provide a breeding ground under your mattress for a variety of bacteria, including staphylococcus, enterococcus, norovirus, and, in rare cases, MRSA." By providing ventilation under your mattress you are preventing the growth of dangerous bacteria and fungi.