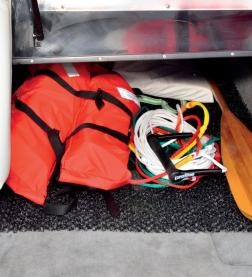

## BEDVENT™ WORKS TO REDUCE MOISTURE BUILD-UP IN EVERY CORNER OF YOUR BOAT AND RV.

• Seat Cushions

• Storage Compartments

- Mattresses

  - Coolers

• Marine Batteries