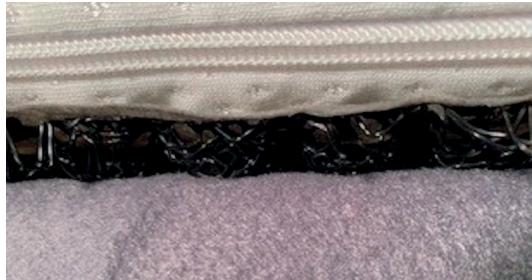

### PRODUCT DATA

BedVent™ is an entangled web with a 90% open-weave design for optimal drainage and ventilation. Our entangled matrix is manufactured out of a proprietary composite.

Available with or without a breathable fabric heat-bonded onto one side, BedVent™ is sold in rolls or cut to the size of your mattress and easily trimmed with scissors to any desired dimension. It requires no mechanical fasteners to install.

# **BREATHE EASY WITH BEDVENT™** Ventilation Mat -

BedVent™ is a revolutionary drainage and ventilation mat that creates an open space between cushions or other objects and your boat or RV. By allowing air to flow, it dries up any moisture present.

#### A TYPICAL MATTRESS TRAPS WARM, MOIST AIR.

BEDVENT™ FACILITATES AIR CIRCULATION, REDUCING CONDENSATION, MOLD + MILDEW.

According to the National Sleep Council, "higher humidity levels in your boat or RV can provide a breeding ground under your mattress for a variety of bacteria, including staphylococcus, enterococcus, norovirus, and, in rare cases, MRSA." By providing ventilation under your mattress you are preventing the growth of dangerous bacteria and fungi.