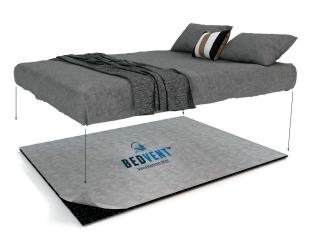

# **BREATHE EASY WITH BEDVENT™** Ventilation Mat -

BedVent™ is a revolutionary drainage and ventilation mat that creates an open space between cushions or other objects and your boat or RV. By allowing air to flow, it dries up any moisture present.

BedVent™ is the most cost-effective and durable solution to reduce the dampness of condensation under mattresses, cushions and more.

It can also be used as a screen to prevent debris from clogging bilge pump intakes and floating switches.